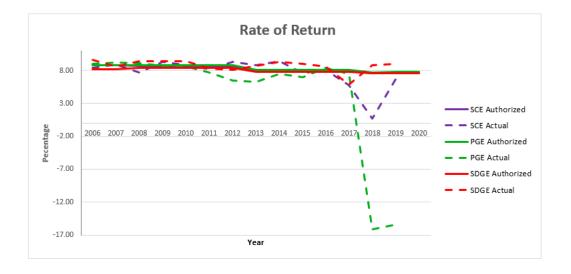

## TURN HEARING EXHIBIT TURN-15

CPUC WEBSITE

RATE OF RETURN (ACTUAL AND AUTHORIZED)

Home | Energy | Electric Costs | Rate of Return (ROR) (Actual and Authorized)

## Rate of Return (ROR) (Actual and Authorized)

The profit that is authorized or actually earned on the rate base/capital investment over a period of time. The ROR is the weighted average cost of debt and equi For more on ROR, see the cost of capital webpage.

| Rate of Return (ROR) (%) |      |      |      |      |      |      |      |      |      |      |      |      |        |        |      |
|--------------------------|------|------|------|------|------|------|------|------|------|------|------|------|--------|--------|------|
| SCE                      | 2006 | 2007 | 2008 | 2009 | 2010 | 2011 | 2012 | 2013 | 2014 | 2015 | 2016 | 2017 | 2018   | 2019   | 2020 |
| SCE Authorized           | 8.77 | 8.77 | 8.74 | 8.74 | 8.74 | 8.74 | 8.74 | 7.90 | 7.90 | 7.90 | 7.90 | 7.90 | 7.61   | 7.68   | 7.68 |
| SCE Actual               | 8.45 | 8.92 | 7.74 | 9.32 | 8.86 | 8.17 | 9.32 | 8.79 | 9.46 | 7.60 | 8.10 | 5.81 | 0.70   | 6.73   |      |
| PG&E                     |      |      |      |      |      |      |      |      |      |      |      |      |        |        |      |
| PGE Authorized           | 8.79 | 8.79 | 8.79 | 8.79 | 8.79 | 8.79 | 8.79 | 8.06 | 8.06 | 8.06 | 8.06 | 8.06 | 7.68   | 7.81   | 7.81 |
| PGE Actual               | 8.97 | 9.27 | 9.16 | 8.67 | 8.64 | 7.73 | 6.51 | 6.24 | 7.50 | 7.01 | 8.39 | 7.50 | -16.13 | -15.46 |      |
| SDG&E                    |      |      |      |      |      |      |      |      |      |      |      |      |        |        |      |
| SDGE Authorized          | 8.23 | 8.23 | 8.40 | 8.40 | 8.40 | 8.40 | 8.40 | 7.79 | 7.79 | 7.79 | 7.79 | 7.79 | 7.55   | 7.55   | 7.55 |
| SDGE Actual              | 9.62 | 8.57 | 9.44 | 9.45 | 9.41 | 8.30 | 8.08 | 8.75 | 9.36 | 9.00 | 8.57 | 5.87 | 8.78   | 9.00   |      |