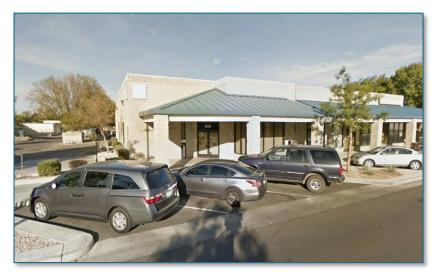

## **Property Details**

±7,013 square foot lot improved with an office building and paved parking lot

Location: Downtown Coalinga

Fresno County

APN: 072-131-14U

Zoning: CG General Commercial

General Plan Designation: CG General

Commercial

Description: In the heart of the downtown commercial district near multiple retail stores, restaurants, offices, a park, and residences. The two-story building has ±3,818 rentable square feet (RSF). There is parking in front of the building and in the shared adjacent parking lot. The property is half a block to East Elm Avenue and State Routes 33 and 198.