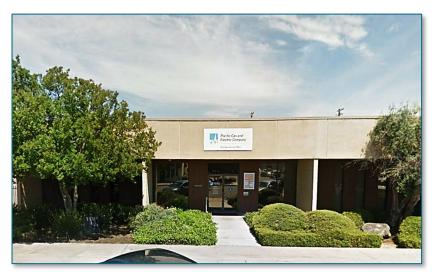

## **Property Details**

±0.258-acre, flat lot improved with an office building and paved parking lot

Location: Downtown Dinuba

**Tulare County** 

APN: 072-131-14U

Zoning: C-2 Downtown Commercial

General Plan Designation: Commercial –

Central District

Description: In the downtown commercial district. It is located near professional offices, restaurants, shops, and residences and is near public transit. The single-story building has  $\pm 4,152$  rentable square feet (RSF) and the property includes a rear parking lot with 14 spaces.