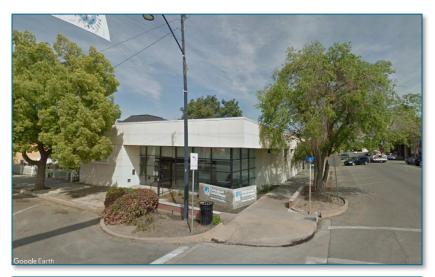

## **Property Details**

±0.17-acre flat, rectangular parcel improved with an office building and parking lot

Location: Downtown Lemoore

Kings County

APN: 020-053-006-000

Zoning: DMX-1 - Downtown Mixed Use,

Core

General Plan Designation: Mixed Use

Description: Downtown location near professional offices, restaurants, and retail shops. The single-story building has ±3,683 rentable square feet (RSF) and the property includes a rear parking lot with 10 spaces. Near public transit and less than a mile from State Route 198 freeway.