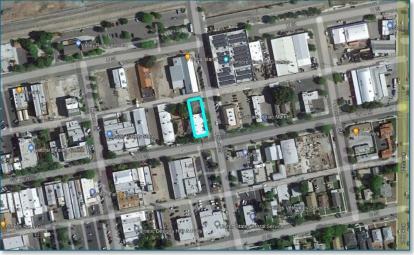

## PG&E Property for Sale

## 208 West D Street, Lemoore







## View on Google Maps

Image Source: Google

## **Property Details**

±0.17-acre flat, rectangular parcel improved with an office building and parking lot

Location: Downtown Lemoore

Kings County

APN: 020-053-006-000

Zoning: DMX-1 - Downtown Mixed Use,

Core

General Plan Designation: Mixed Use

Description: Downtown location near professional offices, restaurants, and retail shops. The single-story building has ±3,683 rentable square feet (RSF) and the property includes a rear parking lot with 10 spaces. Near public transit and less than a mile from State Route 198 freeway.

Environmental: There are no known environmental issues on the property.

PG&E Facilities: Street light and overhead and underground electric lines at the rear of the property will require an easement.

**Broke