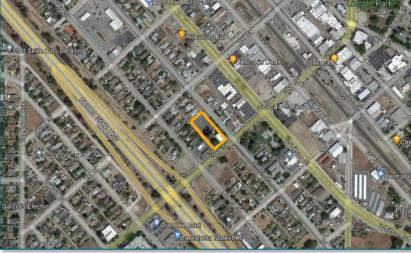

#### View on Google Maps

Image Source: Google

### **Property Details**

±0.868-acre, flat, rectangular lot improved with an office building and parking lot

Location: Minutes from downtown

Fresno County

APN: 388-142-12U

Zoning: C-H Commercial - Highway Zone

General Plan Designation: Highway

Commercial

Description: Bordering downtown, one block from State Route 99 Golden State Highway, the property is also near commercial and light industrial businesses, residences, and a neighborhood park. The single-story building has ±3,506 rentable square feet (RSF) and the property includes a rear parking lot with 45 parking spaces and a side parking lot with 11 parking spaces.