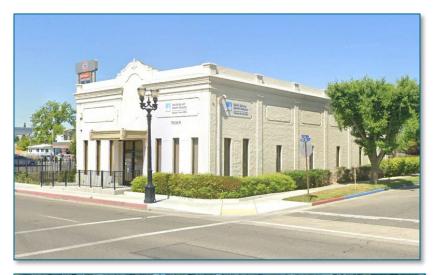

# 1745 2nd Street, Selma

### **Property Details**

±0.868-acre, flat, rectangular lot improved with an office building and parking lot

Location: Minutes from downtown

Fresno County

APN: 388-142-12U

Zoning: C-H Commercial - Highway Zone

General Plan Designation: Highway

Commercial

Description: Bordering downtown, one block from State Route 99 Golden State Highway, the property is also near commercial and light industrial businesses, residences, and a neighborhood park. The single-story building has ±3,506 rentable square feet (RSF) and the property includes a rear parking lot with 45 parking spaces and a side parking lot with 11 parking spaces.