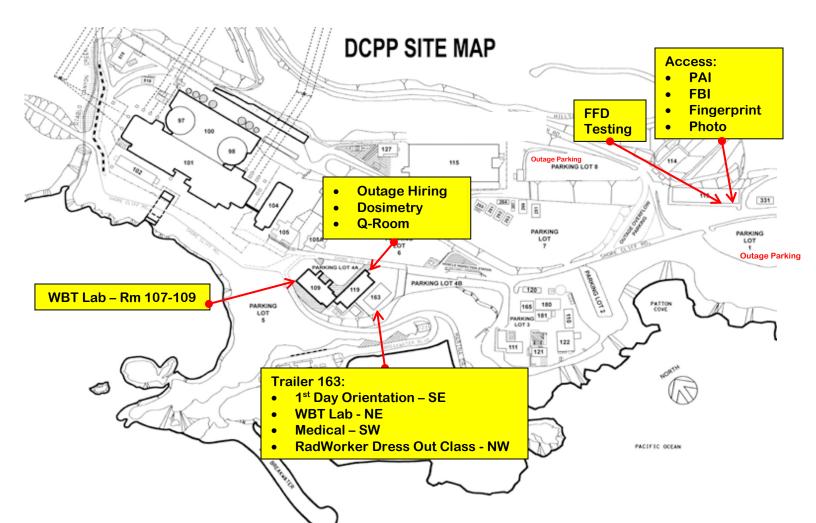

| _                                          |
|--------------------------------------------|
| Description                                |
| Unit 1 Containment                         |
| Unit 2 Containment                         |
| Radiological Control Area                  |
| Turbine Building                           |
| MM/ I&C / Telecom / Medical                |
| Administration Building                    |
| Security Offices                           |
| Personnel Access Facility                  |
| Intake Structure                           |
| Simulator Training Building                |
| WBT Computer Lab                           |
| Sandblast & Spray Paint                    |
| Rotor Storage Building                     |
| Access & FFD                               |
| Firing Range                               |
| Main Warehouse                             |
| Cold Machine Shop                          |
| Laundry & Radwaste Facility                |
| Auxiliary Boiler                           |
| Maintenance Shop Training Building         |
| Outage Hiring & Payroll, Dosimetry, Q-Room |
| Hazardous Waste Facility                   |
| Reverse Osmosis Facility                   |
| Fabrication Shop                           |
| TES Lab                                    |
|                                            |

| Bldg # | Description                              |
|--------|------------------------------------------|
| 127    | Liquids Storage Warehouse                |
| 129    | Intake Maintenance Shop                  |
| 161    | Maintenance Shop Building Annex          |
| 163    | Outage Orientation / WBT / Resp. Medical |
| 165    | Radwaste/Haz-waste/Paint Offices         |
| 180    | BHI Offices                              |
| 181    | Siemens Offices                          |
| 251    | Facility Maintenance Garage              |
| 260    | IT BTES                                  |
| 261    | Offices                                  |
| 262    | Facility Maintenance                     |
| 263    | Offices                                  |
| 264    | Offices                                  |
| 266    | Offices                                  |
| 267    | Restrooms                                |
| 331    | Soils Lab                                |
| 440    | Biologist's Office                       |
| 506    | Electrical Maintenance Office            |
| 508    | Offices                                  |
|        |                                          |
| 518    | Craft Facility                           |
| 519    | Warehouse A                              |
| 520    | Paint Department                         |
| 521    | CSRP Outage Office                       |