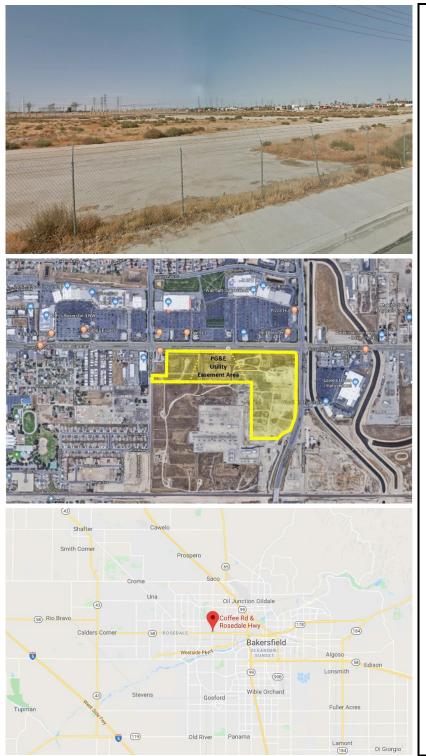

## **Property Details**

**±46 acres,** L-shaped corner, surface-only property at a major intersection in West Bakersfield

**Location:** Southeast corner of Rosedale Highway and Coffee Road, Bakersfield Kern County

Zoning: M-2 (Medium Industrial)

General Plan designation: P (Public Facilities)

APN: 368-010-03

**Description:** The area of the property is characterized by current and new residential, commercial and mixed-use developments, as well as retail uses located directly north and east of the property.

**Environmental Remediation Status:** The property was formerly used for a power plant and has been remediated.

**PG&E Facilities:** Electric distribution and transmission lines, existing and planned, require easement area.

**Other Notes:** There is a proposed mixed-use development south of the property and a new residential development to the west of the property. The property is well-suited for commercial development.

Broker Contact: Chuck Rosien, JLL Chuck.Rosien@am.jll.com Cell (608) 566-6508 Office (312) 228-2856