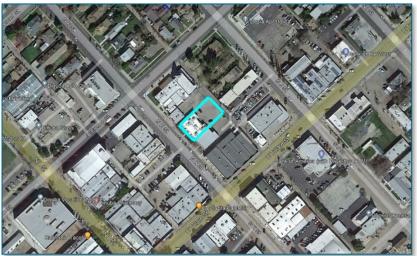

## View on Google Maps

## **Property Details**

 $\pm 0.258$ -acre, flat lot improved with an office building and paved parking lot

Location: Downtown Dinuba

**Tulare County** 

APN: 072-131-14U

Zoning: C-2 Downtown Commercial

General Plan Designation: Commercial – Central District