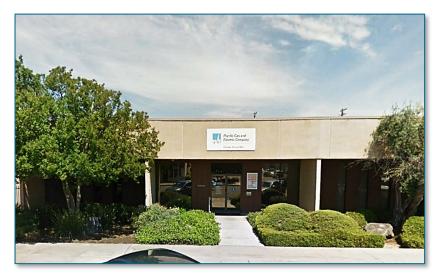

## PG&E Property for Sale 152 N K Street, Dinuba

Description: In the downtown commercial district. It is located near professional offices, restaurants, shops, and residences and is near public transit. The single-story building has  $\pm 4,152$  rentable square feet (RSF) and the property includes a rear parking lot with 14 spaces.