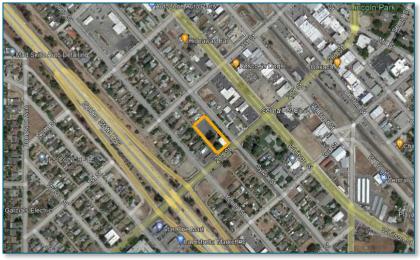

## **Property Details**

 $\pm 0.868$ -acre, flat, rectangular lot improved with an office building and parking lot

Location: Minutes from downtown

Fresno County

APN: 388-142-12U

Zoning: C-H Commercial - Highway Zone

General Plan Designation: Highway Commercial

Description: Bordering downtown, one block from State Route 99 Golden State Highway, the property is also near commercial and light industrial businesses, residences, and a neighborhood park. The single-story building has ±3,506 rentable square feet (RSF) and the property includes a rear parking lot with 45 parking spaces and a side parking lot with 11 parking spaces.