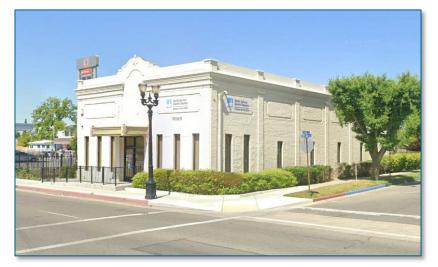

## **Property Details**

 $\pm 0.868$ -acre, flat, rectangular lot improved with an office building and parking lot

Location: Minutes from downtown

Fresno County

APN: 388-142-12U

Zoning: C-H Commercial - Highway Zone

General Plan Designation: Highway Commercial

Description: Bordering downtown, one block from State Route 99 Golden State Highway, the property is also near commercial and light industrial businesses, residences, and a neighborhood park. The single-story building has ±3,506 rentable square feet (RSF) and the property includes a rear parking lot with 45 parking spaces and a side parking lot with 11 parking spaces.