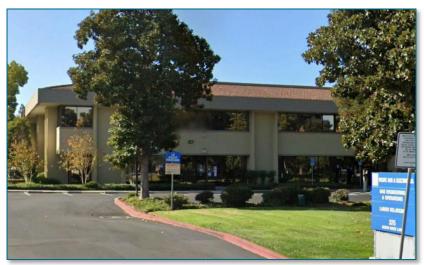

140-008-2

San Francisco

View on Google Maps

Image Source: Google

Description: Condominium Office Building includes 1/7 interest in business park common area. The 2-story building is approximately 44,340 gross square feet, and approximately 42,776.54 rentable square feet.

Title includes Exclusive Use Common Area for 11 parking spaces.

The business park is adjacent to Kaiser Permanente Park Shadelands Medical Offices, and near restaurants and public transit. Approximately 3 miles to Interstate 680 and Walnut Creek BART, and easily accessible by bus.