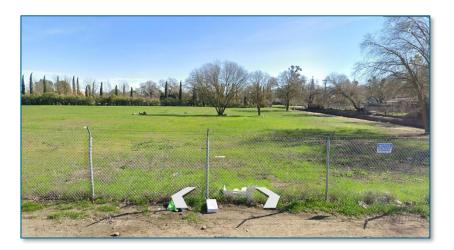

Zoning: R-1, Standard Single Family

General Plan Designation: Traditional Neighborhood Low.

Description: Located in North Sacramento the vacant lot is ±53,044 sq. ft. The lot is located in a primarily residential area and is rectangular in shape. The geographic coordinates at the center of the Site are longitude 121° 27' 39.79" West and latitude 38° 36' 49.61" North.