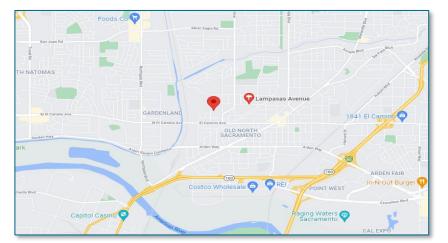

## **Property Details**

± 53,044 sq. ft. vacant lot in Sacramento.

Location: Western terminus of Lampasas Avenue, at the southeast corner of Lampasas Avenue and Edgewater Road in Sacramento.

Sacramento County