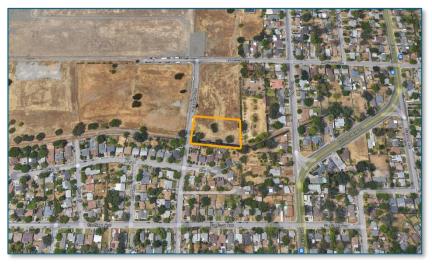

## **Property Details**

± 53,044 sq. ft. vacant lot in Sacramento.

Location: Western terminus of Lampasas Avenue, at the southeast corner of Lampasas Avenue and Edgewater Road in Sacramento.

Sacramento County

Zoning: R-1, Standard Single Family

General Plan Designation: Traditional Neighborhood Low.

Description: Located in North Sacramento the vacant lot is ±53,044 sq. ft. The lot is located in a primarily residential area and is rectangular in shape. The geographic coordinates at the center of the Site are longitude 121° 27' 39.79" West and latitude 38° 36' 49.61" North.